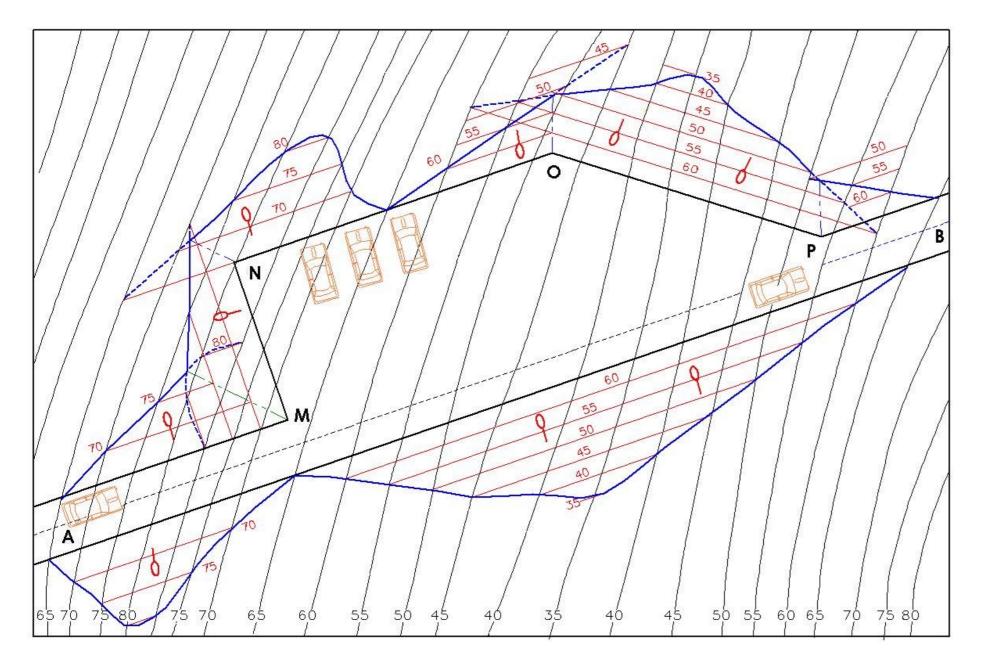

## **EARTHWORKS 3**

The accompanying drawing shows ground contours at five-metre intervals. AB is the centreline of a proposed level roadway. MNOP is the outline for a proposed level parking area. The roadway and picnic area have the following specifications:

- (i) width of the roadway is as shown.
- (ii) formation level is 65m
- (iii) side slope for cuttings 1:1.5
- (iv) side slopes for embankments 1:1

On the drawing show the outline of the earthworks necessary to accommodate the roadway and parking area.