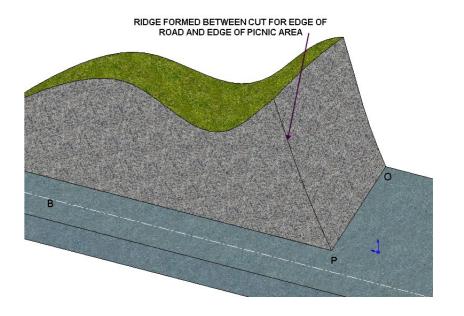

## **EARTHWORKS 3**

The accompanying drawing shows ground contours at five-metre intervals. AB is the centreline of a proposed level roadway. MNOP is the outline for a proposed level parking area. The roadway and picnic area have the following specifications:

- (i) width of the roadway is as shown.
- (ii) formation level is 65m
- (iii) side slope for cuttings 1:1.5
- (iv) side slopes for embankments 1:1

On the drawing show the outline of the earthworks necessary to accommodate the roadway and parking area.