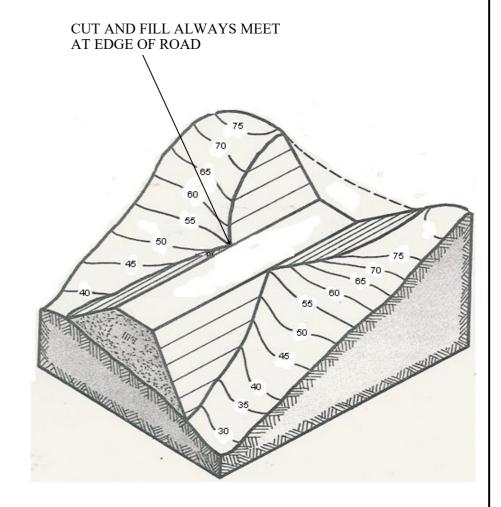

## **EARTHWORKS 3**

The accompanying drawing shows ground contours at five-metre intervals. AB is the centreline of a proposed level roadway. MNOP is the outline for a proposed level parking area. The roadway and picnic area have the following specifications:

- (i) width of the roadway is as shown.
- (ii) formation level is 65m
- (iii) side slope for cuttings 1:1.5
- (iv) side slopes for embankments 1:1

On the drawing show the outline of the earthworks necessary to accommodate the roadway and parking area.